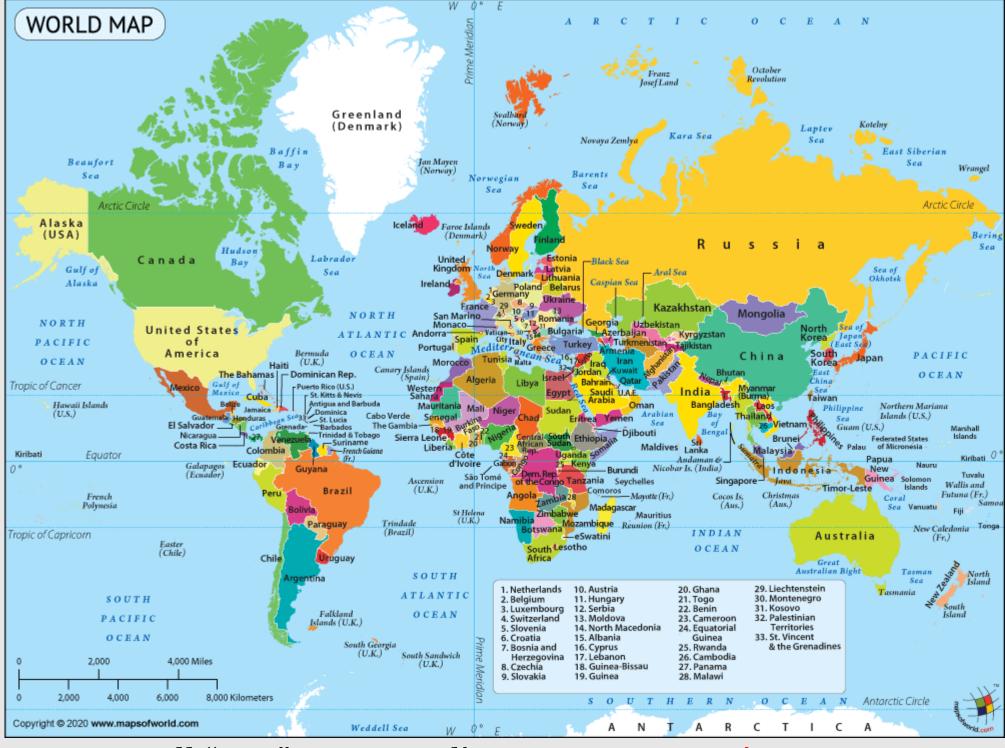

<u>Celebrate</u> 1 day later = on Sunday in all Countries East of Jerusalem which includes <u>Australia</u>, <u>New Zealand</u>, India, <u>Pakistan</u>, China, <u>Russia</u>, Iraq, <u>Jordan, etc..</u>

# "YOU" <u>ministers</u> MUST "<u>REPENT</u>".

2.) And <u>STOP</u> having **your members** in Australia **working** every week **on God's Sabbath**, by following a man's phony 1884 IDL (International Date Line). If you follow the IDL, you will start God's Sabbath on the 6<sup>th</sup> Day Thursday Night and daytime on Friday, in Australia, New Zealand, etc., (see maps on next page for PROOF) which is 1 day EARLIER <u>before God starts His Sabbath Day at Jerusalem</u>. The Lunar Calendar for <u>Jerusalem</u>, Israel "<u>sets" the START DATE</u> for all God's months, going Westward around the earth from Jerusalem. You do NOT follow man's phony 1884 IDL (International Date Line) that causes Australia to move God's Holy Sabbath to the 6<sup>th</sup> day Friday starting Thursday evening, which is ridiculous. Yet all the FOOLISH Church Ministers stupidly follow the 1884 IDL= having God's Sabbath start on Thursday night in Australia. New Zealand, etc..God states: "Lights will Mark [start] days". Genesis 1:14

LOOK AT the 2 maps we have provided on the next page.

This calendar is the 6th Year of the 4<sup>th</sup> Sabbatical Cycle. The 27<sup>th</sup> year of the 120<sup>th</sup> year Jubilee Cycle. The 4th Sabbatical Cycle after the 119<sup>th</sup> Jubilee Cycle. The Sabbatical Cycle of Sword, Famines. Moon Phases are based on Jerusalem Time.

Stop denying the plain fact that BY USING man's 1884 IDL (International Date Line), that you ARE working on God's 7<sup>th</sup> Day Holy Sabbath in Australia, New Zealand, China, Russia, all the way to Pakistan and Jordan next to Jerusalem, Israel, the starting point for God's Headquarters time.